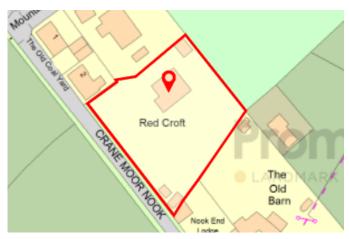

- THREE BEDROOMS
- AMAZING PLOT APPROACHING 1/2 ACRE
- HUGE EXTENSION/ DEVELOPMENT POTENTIAL
- CHARM & CHARACTER
- LOCAL SCHOOLS WITHIN A SHORT DISTANCE

All measurements are approximate and for display purposes only