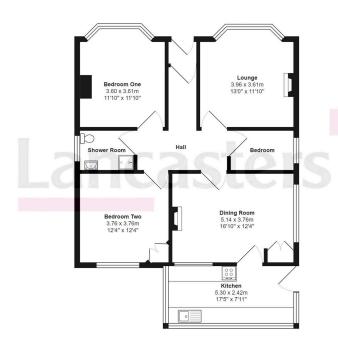

- THREE BEDROOMS
- AMAZING PLOT APPROACHING 1/2 ACRE
- HUGE EXTENSION/ DEVELOPMENT POTENTIAL
- CHARM & CHARACTER
- LOCAL SCHOOLS WITHIN A SHORT DISTANCE

All measurements are approximate and for display purposes only